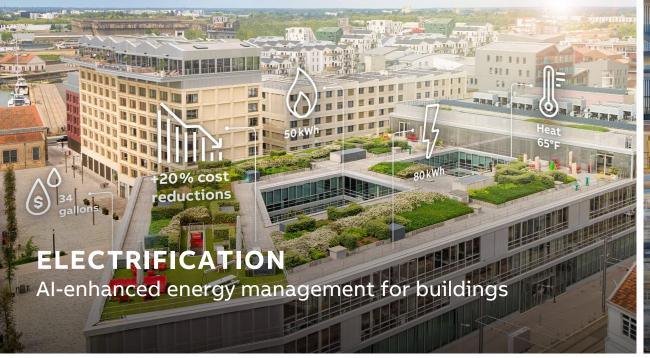

# **Areas of industrial AI applications**

#### Offering

Autonomous navigation, quality inspection, predictive mainten.