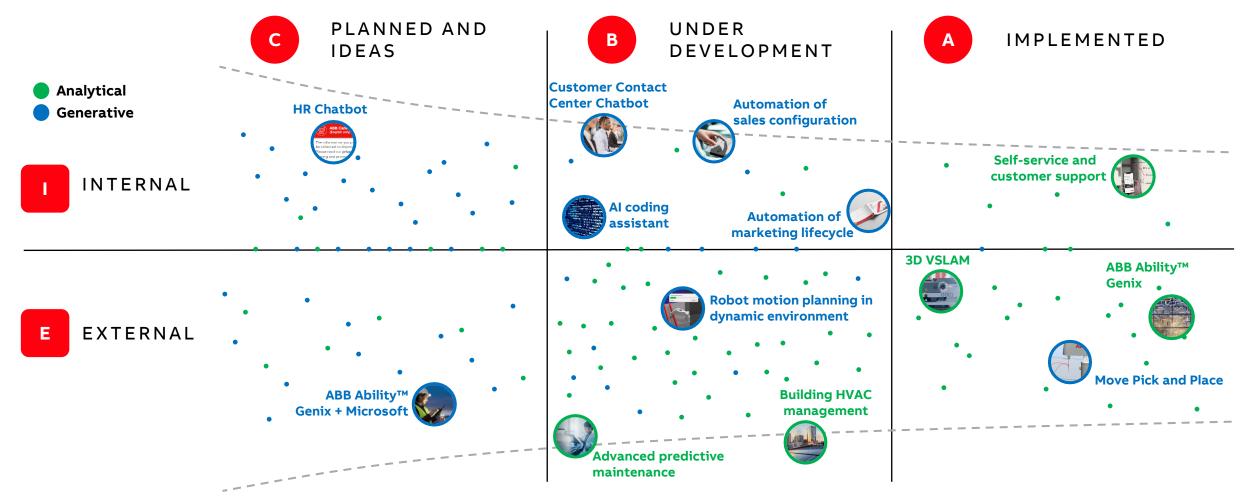

#### **Al status**

Already in internal use or sold to customers

**B** Under development

Concrete development projects or pilots

Planned and ideas

Plans and ideas for future projects

# More than 100 Al projects across ABB

# **ABB AI project pipeline**