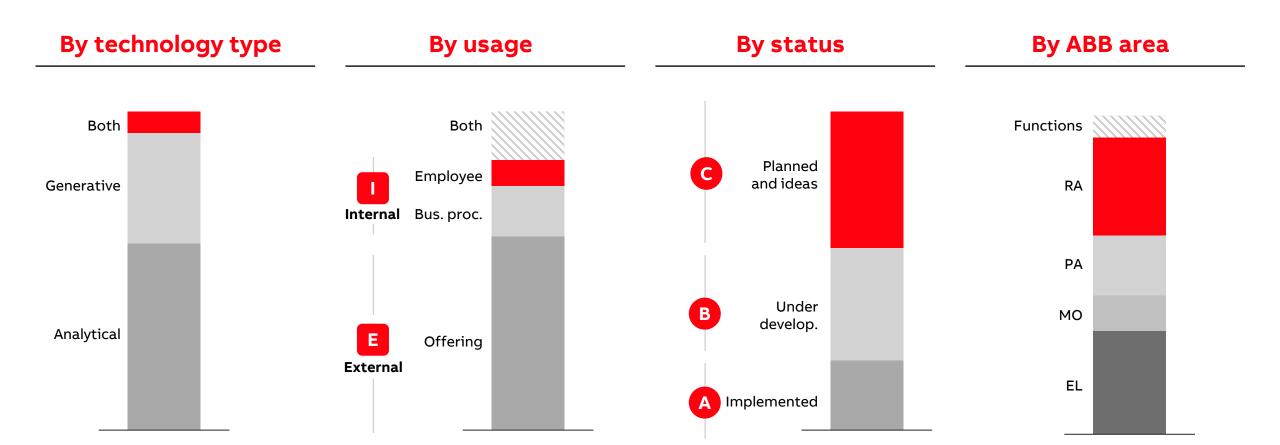

### Al technology

#### Al usage

#### **Al status**

Already in internal use or sold to customers

**B** Under development

Concrete development projects or pilots

Planned and ideas

Plans and ideas for future projects

# More than 100 Al projects across ABB